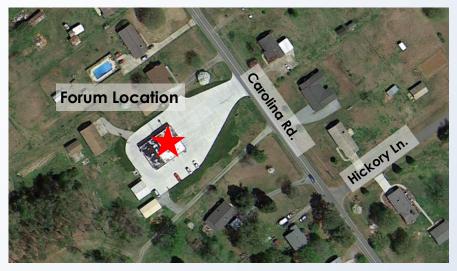

### January 25, 2016, 6pm

Faucette Fire Station 2164 Carolina Rd. Burlington, NC 27217