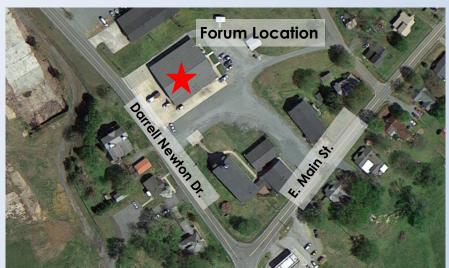

#### February 18, 2016, 6pm

Swepsonville Fire Station 2744 Darrell Newton Dr. Graham, NC 27253 (Swepsonville)