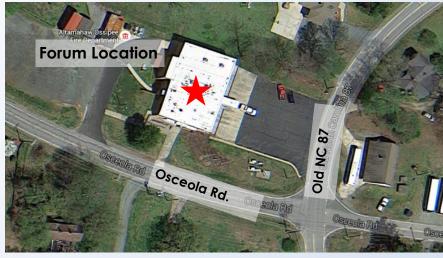

#### February 4, 2016, 6pm

Altamahaw-Ossipee Fire Station 2806 N North Carolina Hwy 87 Elon, NC 27244